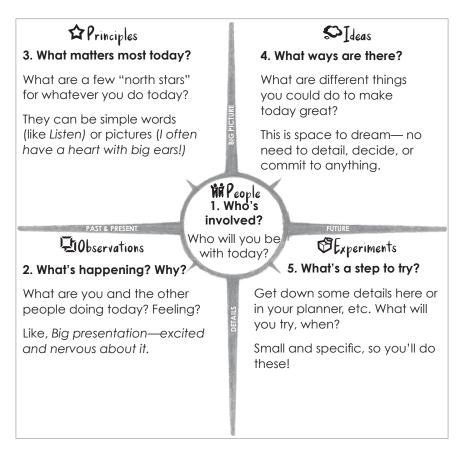

### A Daily Mindful Minute With COMPASS\*

Every day at/by/around \_\_\_\_a.m./p.m. I'll set my compass for a mindful, great day. You might do 1-5 minutes and whatever questions/order feel good. Guesses are fine—just add a ? mark!

#### Notes, doodles, reflections, mini-compasses, etc.

You can extend your planning compass thoughts here. Or, jot notes or a mini-compass about something that comes up. Or, reflect: Did your day and its experiments inspire any new observations, principles, or ideas?

| Making                    | (today's date)        | great!          |
|---------------------------|-----------------------|-----------------|
| <b>☆</b> Principles       | <b>Niñ</b> People     | <b>\$</b> ∏deas |
| <b>2</b> 10bservations    |                       | & Experiments   |
| Notes, doodles, reflectio | ns, mini-compo        | isses, etc.     |
|                           | innovators<br>C⊕MPASS |                 |